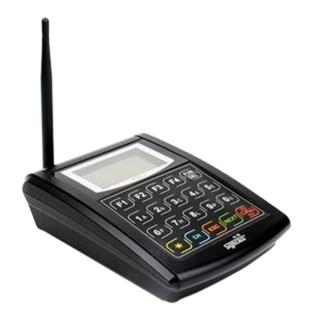

## **GP-1000T**

- Just press the numbers and call key to page the guest pagers.
- Accessing function mode and extended function mode through FUN key.
- Need password in order to access the extended function mode.

#### **Features**

- Easy operation and installation
- Vibration, Beep or Flash mode
- Paging random or fixed numbers
- Programmable via its function mode