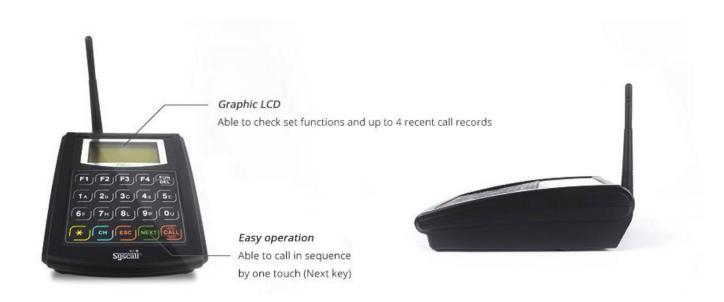

## **GP-1000T**

- Just press the numbers and call key to page the guest pagers.
- Accessing function mode and extended function mode through FUN key.
- Need password in order to access the extended function mode.

#### **Features**

- Easy operation and installation
- Vibration, Beep or Flash mode
- Paging random or fixed numbers
- Programmable via its function mode