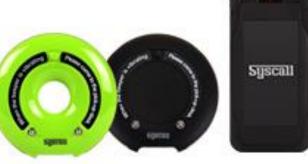

Transmitter Call the guest pager by the transmitter

Guest Pager Collect the guest pager.