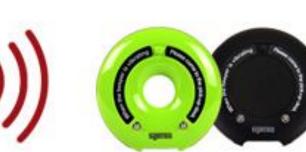

### **SYSTEM MAP**

- Chef or Bartender call servers when food or drink is ready.
- Server is able to notice where to pick the food. (Kitchen or Bar)
- Application: Restaurant, hotel and hypermarket etc.

Transmitter Call the guest pager by the transmitter

Guest Pager Collect the guest pager.